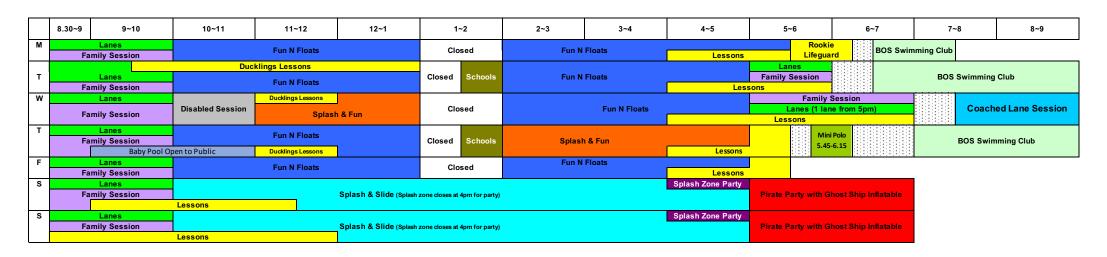

| £2.90                   |
| GROUP OF 4     | 2HR | £27.50                    | £13.00                  |
| SPECTATOR      | 2HR | FREE                      | FREE                    |

| SPLASH & SLIDE |     | PUBLIC<br>MAIN<br>SESSION | HOLIDAY<br>RESORT UNITY |
|----------------|-----|---------------------------|-------------------------|
| 8 YEARS & OVER | 2HR | £8.25                     | £4.00                   |
| 0-2 YEARS      | 2HR | FREE                      | FREE                    |
| 3-7YEARS       | 2HR | £6.05                     | £3.00                   |
| GROUP OF 4     | 2HR | £29.70                    | £14.00                  |
| SPECTATOR      | 2HR | FREE                      | FREE                    |



TIMETABLE DATE:

24th Feb - 3rd April 2020











### **UNDER 8'S POLICY**





1 ADULT + 1 CHILD AGED 0-3 YEARS

1 ADULT + 2 CHILDREN AGED 4-7 YEARS

Under 8's policy during family sessions. Policy relaxed to 1 adult to 2 children under the age of 8 years.

# NON SWIMMERS TO WEAR ARMBANDS OR FLOATATION DEVICES.

DO NOT LEAVE YOUR CHILD UN-SUPERVISED AT ANY TIME.

**GET SOCIAL** 

Follow us on social media for all the latest news and offers at Brean Splash!