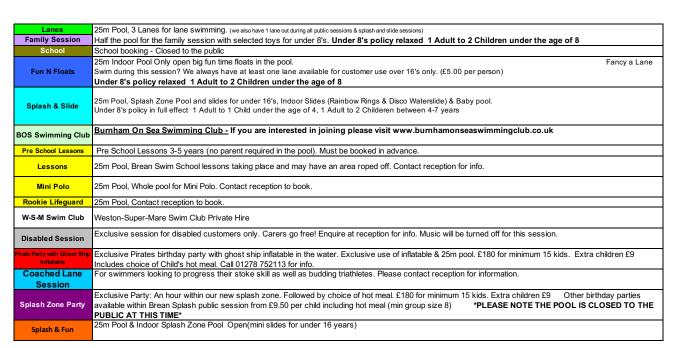

## **GYM & STEAM ROOM**

| OPENING TIMES |              |  |
|---------------|--------------|--|
| MON           | 7AM - 9PM    |  |
| TUES          | 7AM - 9PM    |  |
| WED           | 7AM - 9PM    |  |
| THURS         | 7AM - 9PM    |  |
| FRI           | 7AM - 9PM    |  |
| SAT           | 8:30AM - 9PM |  |
| SUN           | 8:30AM - 9PM |  |

#### **INDOOR SOFT PLAY**

OPEN DAILY: 9:30AM - 5:30PM 0 - 11 Years

| PRICES          | PUBLIC | HOLIDAY RESORT UNITY GUESTS & OWNERS  *UPON PRODUCTION OF VALID PRIVILEGE CARD | AFTER SCHOOL MON - FRI  *UPON PRODUCTION OF VALID PRIVILEGE CARD | ANNUAL<br>MEMBERSHIP                                   |
|-----------------|--------|--------------------------------------------------------------------------------|------------------------------------------------------------------|--------------------------------------------------------|
| 0-3 MONTHS      | FREE   | FREE                                                                           | FREE                                                             | -                                                      |
| 3 MONTHS - 1    | £2.00  | £1.00                                                                          | £1.00                                                            | -                                                      |
| UNDER 95CM      | £5.20  | £2.60                                                                          | £2.60                                                            | £80.00<br>(2 <sup>NO</sup> /3 <sup>RO</sup> CHILD £70) |
| 95CM & OVER     | £7.00  | £3.50                                                                          | £3.50                                                            | £100.00<br>(2 <sup>ND</sup> /3 <sup>RD</sup> CHILD£90) |
| ADULTS (1 FREE) | £2.00  | £1.00                                                                          | £1.00                                                            | -                                                      |

During busy periods, play may be restricted to 3 hours. Maximum height 148cm SOCKS MUST BE WORN

VISIT BREANPLAY.COM FOR MORE INFORMATION

### **ADMISSION INFORMATION**

Swim sessions are 2 hours (unless stated otherwise)
Please clear the pool 15 mins prior to the end of the session
Lockers are 20p (refundable)
Disabled guests pay admissin fee
1 x carer free, proof required
Holiday Resort Unity guestes to produce valid privilege pass

|                            |     | PUBLIC | HOLIDAY<br>RESORT UNITY |
|----------------------------|-----|--------|-------------------------|
| *FAMILY SESSION (25M POOL) | 1HR | £5.75  | £2.85                   |
| **LANE SWIM (16 YEARS +)   | 1HR | £5.00  | £2.50                   |

| FUN N FLOATS   |     | PUBLIC<br>MAIN<br>SESSION | HOLIDAY<br>RESORT UNITY |
|----------------|-----|---------------------------|-------------------------|
| 8 YEARS & OVER | 2HR | £5.75                     | £2.80                   |
| 0-2 YEARS      | 2HR | FREE                      | FREE                    |
| 3-7YEARS       | 2HR | £3.75                     | £1.85                   |
| GROUP OF 4     | 2HR | £20.00                    | £9.00                   |
| SPECTATOR      | 2HR | FREE                      | FREE                    |

| SPLASH N FUN   |     | PUBLIC<br>MAIN<br>SESSION | HOLIDAY<br>RESORT UNITY |
|----------------|-----|---------------------------|-------------------------|
| 8 YEARS & OVER | 2HR | £7.70                     | £3.80                   |
| 0-2YEARS       | 2HR | FREE                      | FREE                    |
| 3-7 YEARS      | 2HR | £5.80                     | £2.90                   |
| GROUP OF 4     | 2HR | £27.50                    | £13.00                  |
| SPECTATOR      | 2HR | FREE                      | FREE                    |

| SPLASH & SLIDE |     | PUBLIC<br>MAIN<br>SESSION | HOLIDAY<br>RESORT UNITY |
|----------------|-----|---------------------------|-------------------------|
| 8 YEARS & OVER | 2HR | £8.25                     | £4.00                   |
| 0-2 YEARS      | 2HR | FREE                      | FREE                    |
| 3-7YEARS       | 2HR | £6.05                     | £3.00                   |
| GROUP OF 4     | 2HR | £29.70                    | £14.00                  |
| SPECTATOR      | 2HR | FREE                      | FREE                    |

TIMETABLE DATE:

24th Feb - 3rd April 2020

### **UNDER 8'S POLICY**

1 ADULT + 1 CHILD AGED 0-3 YEARS

1 ADULT + 2 CHILDREN AGED 4-7 YEARS

Under 8's policy during family sessions. Policy relaxed to 1 adult to 2 children under the age of 8 years.