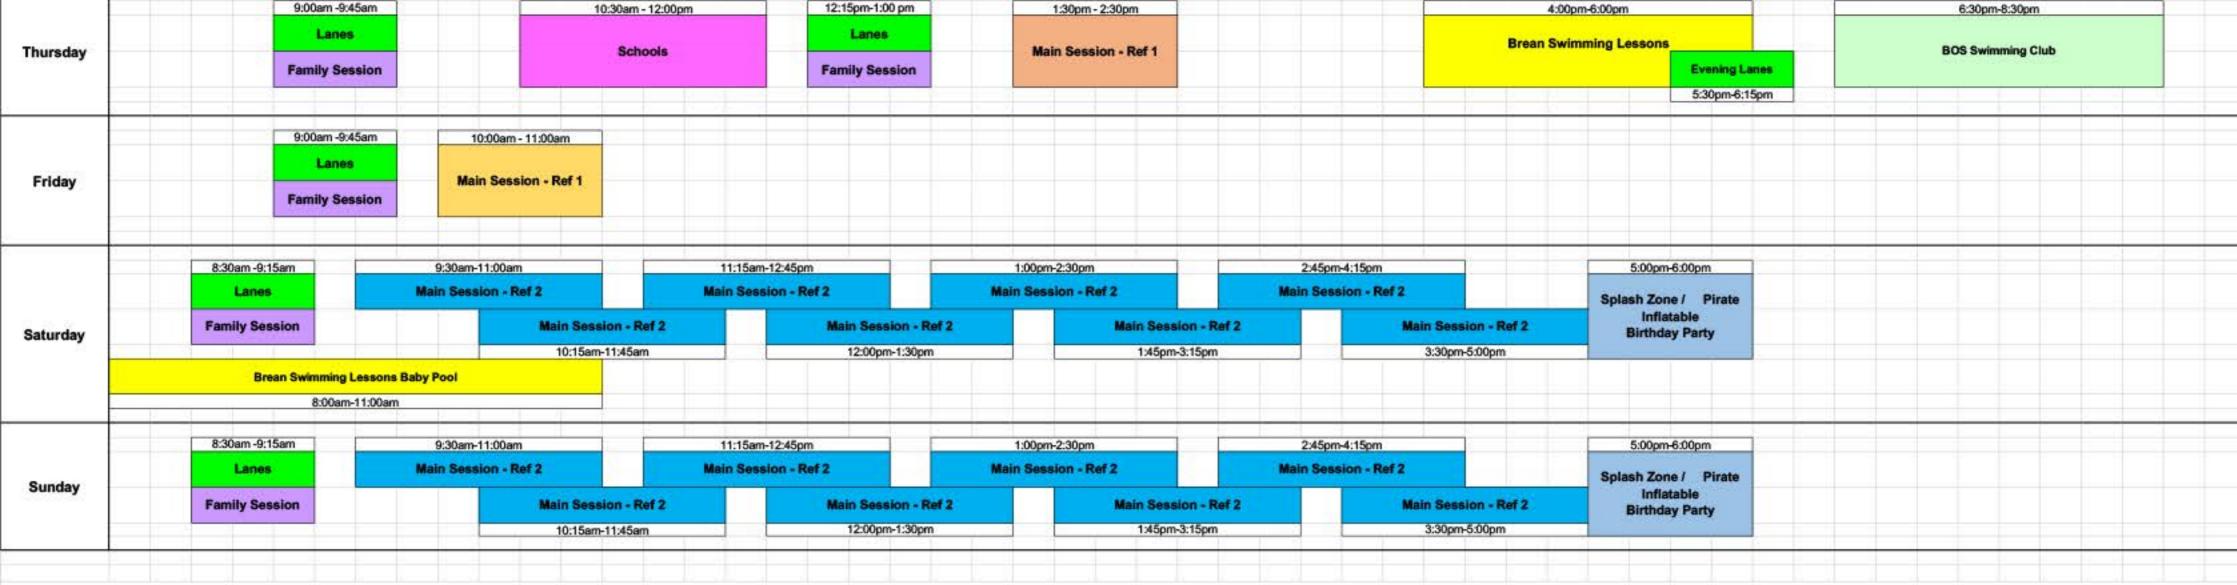

## Brean Splash Timetable From Monday 15th April 2024

|           | 8am - 9am | 9am - 10am     | 10am - 11am                               | 11am - 12pm              | 12pm - 1pm      | 1pm - 2pm | 2pm - 3pm                                 | 3pm - 4pm | 4pm - 5pm                               | 5pm - 6pm    | 6pm - 7pm | 7pm - 8pm         | 8pm - 9pm     |  |
|-----------|-----------|----------------|-------------------------------------------|--------------------------|-----------------|-----------|-------------------------------------------|-----------|-----------------------------------------|--------------|-----------|-------------------|---------------|--|
| Monday    |           | 9:00am -9:45am | 10:00am - 11:00am                         | 0am 4:00pm-6:45pm        |                 |           |                                           |           |                                         |              |           |                   |               |  |
|           |           | Lanes          | Main Consister Build                      |                          |                 |           |                                           |           | Brean Swimming Lessons                  |              |           |                   |               |  |
|           |           | Family Session | Main Session - Ref 1                      |                          |                 |           |                                           |           |                                         | Evening Lane | •         |                   |               |  |
|           |           |                |                                           |                          |                 |           |                                           |           |                                         | 5:30pm-6:15p | n         |                   |               |  |
|           |           | 9:00am -9:45am | 10:45am - 11:45am<br>Main Session - Ref 1 |                          | 12:15pm-1:00 pm | 1:30 pm   | 1:30 pm - 2:30 pm<br>Main Session - Ref 1 |           | 4:00pm-6:15pm                           |              |           | 6:30pm-9:00pm     |               |  |
| Tuesday   |           | Lanes          |                                           |                          | Lanes           |           |                                           |           | Brean Swimming Lessons<br>Evening Lanes |              |           | BOS Swimming Club |               |  |
|           |           | Family Session |                                           |                          | Family Session  | Main Sess |                                           |           |                                         |              | •         |                   |               |  |
|           |           |                |                                           |                          |                 |           |                                           |           | 5:30pm-6:                               |              |           |                   |               |  |
| Wednesday |           | 9:00am -9:45am | 10:4                                      | I5am - 11:45am           | 12:15pm-1:00 pm | 1:30 pm   | - 2:30 pm                                 |           | 4:00                                    | 0pm-6:15pm   | 6:30pm-7  | :30pm             | 7:30pm-8:30pm |  |
|           |           | Lanes          | Main                                      | Session - Ref 1          | Lanes           |           | Main Session - Ref 1                      |           | Brean Swimming Lessons                  |              | Dog o de  |                   | THOMAS        |  |
|           |           | Family Session | Br                                        | rean Swimming Lessons Ba |                 |           | sion - Ker 1                              |           |                                         | Evening Lane | BOS Swimm |                   | Tri-Club      |  |
|           |           |                |                                           | 10:30am-12:40pm          |                 |           |                                           |           | 5:30pm-6:15pm                           |              | n         |                   |               |  |
|           |           |                |                                           |                          |                 |           |                                           |           |                                         |              |           |                   |               |  |

NOTE - Timetable subject to change without notice. ALL SESSIONS MUST BE PRE BOOKED ONLINE - www.breansplash.com Tickets 5 days in advance from 10am each day. Sessions are released across the day once the previous session has been fully booked

| 4                                       |                                                                                                                                                                                                                                                                                                      |                                                                                                     |  |  |
|-----------------------------------------|------------------------------------------------------------------------------------------------------------------------------------------------------------------------------------------------------------------------------------------------------------------------------------------------------|-----------------------------------------------------------------------------------------------------|--|--|
| Lanes / Lunchtime Lanes / Evening Lanes | 45 Minute Session. 25m Main Pool, 3 lanes for lane swimming                                                                                                                                                                                                                                          | Under 8's Policy                                                                                    |  |  |
| Family Session                          | 45 Minute Session. Half of the 25m Main Pool. Under 8's policy relaxed 1 Adult to 2 Children under the age of 8                                                                                                                                                                                      |                                                                                                     |  |  |
| Splash Zone                             | 60 Minute Session. Splash Zone Only. All other areas of Splash Closed.                                                                                                                                                                                                                               |                                                                                                     |  |  |
| Main Session - Ref 1                    | 75 Minute Session (unless stated otherwise). Indoor Open - 25m Main Pool<br>Indoor Splash Zone with mini slides for under 16's, Baby Pool & Indoor Disco & Rainbow Ring Slides CLOSED.                                                                                                               | Aged 0-3 years Aged 4-7 yrs                                                                         |  |  |
| Main Session - Ref 1                    | 60 Minute Session (unless stated otherwise). 25m Main Pool and Indoor Splash Zone with mini slides for under 16's ONLY<br>Baby Pool & Indoor Disco & Rainbow Ring Slides CLOSED.<br>This is a Quiet session and is suitable for children and adults with Special Educational Needs and Disabilities. |                                                                                                     |  |  |
| Main Session - Ref 2                    | 90 Minute Session (unless stated otherwise). All areas of Indoor Splash open. *Baby Pool excluded during lessons on a Saturday morning.                                                                                                                                                              | Policy Relaxed - During all Family Sessions ONLY<br>1 Adult to 2 Children under the age of 8 years. |  |  |
| Main Session - Ref 3                    | 45 Minute Session. In all areas of Indoor Splash.                                                                                                                                                                                                                                                    |                                                                                                     |  |  |
| Pirate Inflatable Session               | 60 Minute Session. 25m Main Pool with Brean Splash Pirate Inflatable and Indoor Disco & Rainbow Ring Slides. Inflatable suitable for children 4-16 years. Max weight 11 Stone.                                                                                                                       |                                                                                                     |  |  |
| Coached lane session                    | Coached Lane Session. For enquiries and more information please contact splash@brean.com                                                                                                                                                                                                             |                                                                                                     |  |  |
| BOS Swimming Club                       | Burnham On Sea Swimming Club - If you are interested in joining please visit www.burnhamonseaswimmingclub.co.uk                                                                                                                                                                                      |                                                                                                     |  |  |
| Brean Swimming Lessons                  | Brean Swim School lessons taking place and may have an area roped off in the 25m. Email splash@brean.com for more information if you wish to sign up your child                                                                                                                                      |                                                                                                     |  |  |
| School Lessons                          | School Swimming Lessons - Closed to public                                                                                                                                                                                                                                                           |                                                                                                     |  |  |
| Contraction and and                     |                                                                                                                                                                                                                                                                                                      |                                                                                                     |  |  |